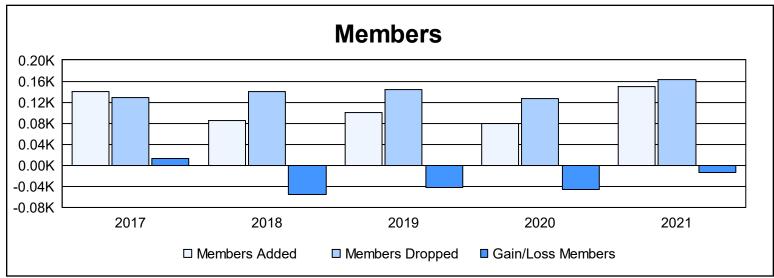

District O 3 As of June 2021 Cumulative

| Year      | New<br>Clubs | Dropped<br>Clubs | Gain/<br>Loss<br>Clubs | New<br>Members | Charter<br>Members | Reinstate<br>Members | Transfer<br>Members | Total<br>Member<br>Added | Total<br>Members<br>Dropped | Gain/<br>Loss<br>Members |
|-----------|--------------|------------------|------------------------|----------------|--------------------|----------------------|---------------------|--------------------------|-----------------------------|--------------------------|
| 2016-2017 | 2            | 0                | 2                      | 96             | 43                 | 0                    | 1                   | 140                      | 128                         | 12                       |
| 2017-2018 | 0            | 1                | -1                     | 80             | 0                  | 2                    | 3                   | 85                       | 140                         | -55                      |
| 2018-2019 | 0            | 0                | 0                      | 94             | 0                  | 0                    | 6                   | 100                      | 143                         | -43                      |
| 2019-2020 | 1            | 2                | -1                     | 49             | 26                 | 5                    | 0                   | 80                       | 126                         | -46                      |
| 2020-2021 | 2            | 1                | 1                      | 80             | 64                 | 3                    | 2                   | 149                      | 162                         | -13                      |
| Average   | 1            | 1                | 0                      | 80             | 27                 | 2                    | 2                   | 111                      | 140                         | -29                      |